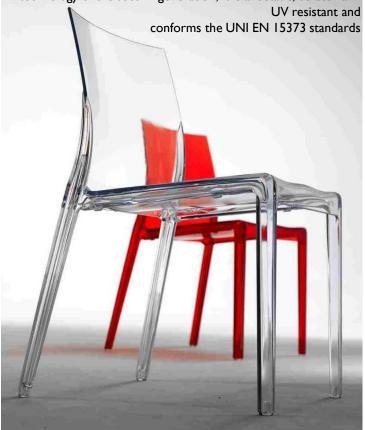

#### MAMAMIA Chair

ITF DESIGN products undergo hi-tech processes and are manufactured using the most traditional and advanced materials: solid wood, porcelain stoneware, steel and alluminium alloys, polymeric materials like polycarbonate, polipropylen, nylon.

All models are checked through strict tests in order to guarantee conformity with the most important quality and safety standards

Moulded in transparent polycarbonate with gas technology of the second generation, it is antistatic, scratch and